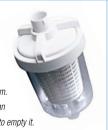

The optional Leaf Canister connects in-line, trapping leaves and debris before reaching the pool's filter system. Its see-through design lets you know when to empty it.

The optional Skimmer Vacuum Plate automatically alternates between vacuuming the pool and skimming the pool's surface with each cycle of the filtration system's time clock.